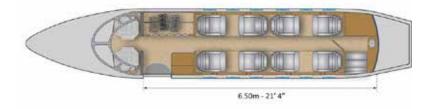

| specifica    | ations        |
|--------------|---------------|
| Capacity     | 9             |
| Crew         |               |
| Wide         | 1,85 m        |
| Hight        | 1,75 m        |
| Long         | 6,49 m        |
| Cruise speed | 875 km/h      |
| Range        | 2500 nm       |
| Ceiling      | 41000 m       |
| Takeoff      | 28.000 lbs    |
| Landing      | 23.350 lbs    |
| Emply weight | 15.859,89 lbs |
| Length       | 9980 kg       |
| Heignt       | 18,1 ft       |