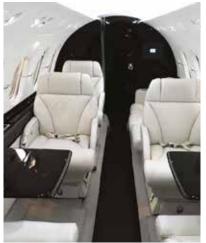

## AIRCRAFT SPECIFICATION

The Hawker 800 XPI is a well-known business jet that is ideal for mid-range destinations and provides you with a luxury flight experience in a spacious cabin.

One of the highlights of the 800 XPi is its ability to take off runways much shorter than it is usually required for private jets. This elegant midsize aircraft features a forward galley complete with the conveniences of home to keep you recharged throughout your flight. You and your guests can also enjoy the private jet's DVD entertainment system and Airshow 400 inflight system.