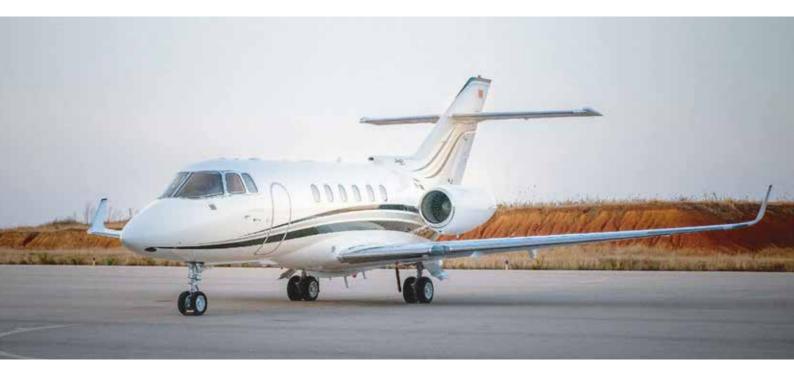

## AIRCRAFT SPECIFICATION

The Hawker 800 XPI is a well-known business jet that is ideal for mid-range destinations and provides you with a luxury flight experience in a spacious cabin.

One of the highlights of the 800 XPi is its ability to take off runways much shorter than it is usually required for private jets. This elegant midsize aircraft features a forward galley complete with the conveniences of home to keep you recharged throughout your flight. You and your guests can also enjoy the private jet's DVD entertainment system and Airshow 400 inflight system.