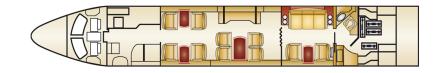

## Legacy 600

| Capacity        | 13                 |
|-----------------|--------------------|
| Crew            | 2                  |
| Cabin Length    | 86.5 ft            |
| Cabin Width     | 6.9 ft             |
| Service Ceiling | 41,000 Feet        |
| Cabin Height    | 21.9 ft            |
| Baggage Volume  | 8.1 m <sup>3</sup> |
| Height          | 21 ft              |
| Length          | 86 ft              |
| Cruise Speed    | 829 km/h           |
| Range           | 6,300 km           |
| Max Takeoff     | 5,614 ft           |
| Landing         | 2,685 ft           |
| Empty weight    | 16 000 kg          |

The Legacy 600 has an ample space of three-zone cabin spaces. The cabin offers unrivaled comfort, quietness and space to relax, socialize or prepare for a meeting in most privacy and comfort. With a Powerful engines, innovative modern technology, and great manufacturing.