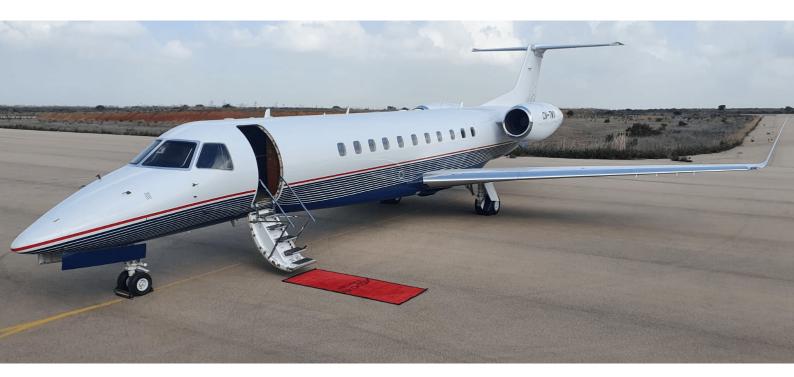

The Legacy 600 has an ample space of three-zone cabin spaces. The cabin offers unrivaled comfort, quietness and space to relax, socialize or prepare for a meeting in most privacy and comfort. With a Powerful engines, innovative modern technology, and great manufacturing.

This gives the Legacy 600 the ability to perform Medium and Long-Range flights with ultimate comfort and highest safety standards.

+212661608229 - sales@airocean.ma